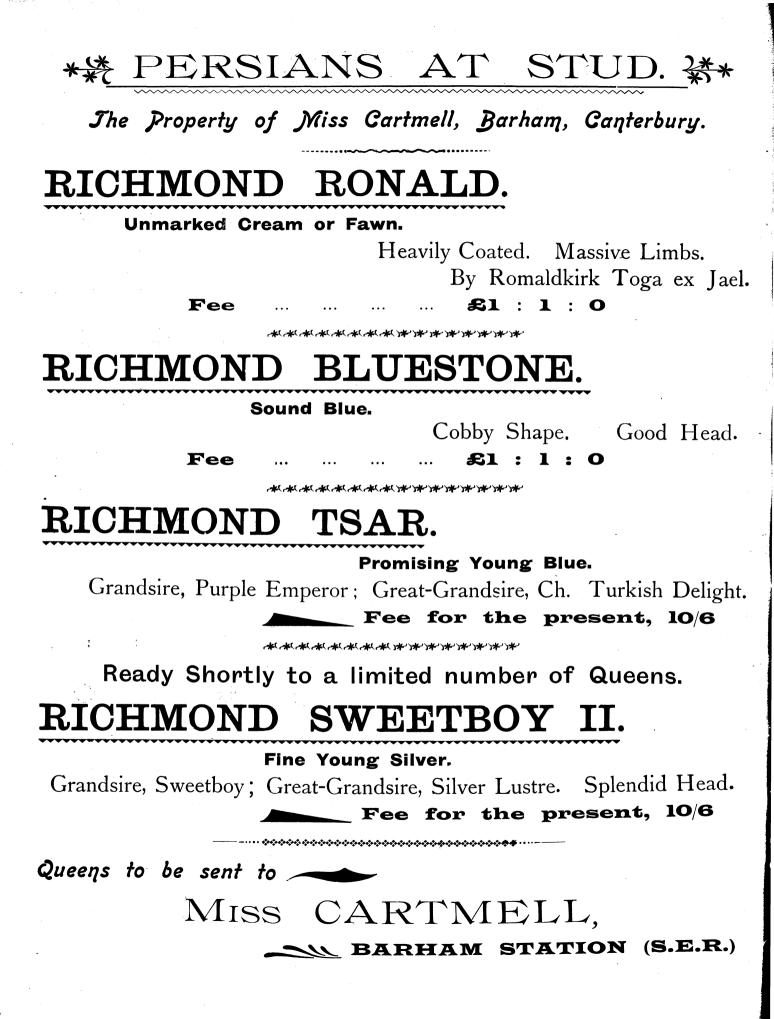

## AL ROY (Richmond).

Sire, Lady Marcus Beresford's Lifeguard, by Puff, ex Topsey Dam, Mrs. Bagster's Pixie, by Cupid Bassanio, ex Cherub Puff, by Yankee, ex Topsey Long-haired orange male. Born July 25th, 1897 Breeder, Mrs. Bagster Owner, Miss Cartmell The Lodge, Barham, Canterbury.

#### **BECKIE** (Richmond).

Sire, Mrs. Cartwright's Timkins, by Timothy Perkins, ex Tide Bond

Dam, Mrs. Woodhouse's Rudbeckia, by Rufus, ex Ruby

Timothy Perkins, by Turko, ex Zeika; Tide Bond, by Sultan, ex Tizza

Long-haired tortoiseshell female. Born April 13th, 1897

Breeder, Mrs. Cartwright

Owner, Miss Cartmell

The Lodge, Barham, Canterbury.

## **GRISETTE** (Richmond)

Pedigree unknown. Late owner, Miss Packham Long-haired smoke female. Born July, 1894 Owner, Miss Cartmell The Lodge, Barham, Canterbury

## JESS (Richmond)

Pedigree unknown. Former owner, Mrs. Rock Long-haired tortoiseshell female Owner, Miss Cartmell The Lodge, Barham, Canterbury.

## MAISIE (Richmond)

Pedigree unknown. Long-haired brown tabby female Late owner Mrs. Adams. Owner, Miss Cartmell The Lodge, Barham, Canterbury

## **MEMORY** (Richmond)

Sire, Mr. Frankland's Prince Charlie, by Tiger, ex Queen Elizabeth Dam, Miss Cartmell's Jess Long-haired tortoiseshell female. Born April, 1897 Breeder, Miss Freeland Owner, Miss Cartmell The Lodge, Barham, Canterbury

## **MISLETOE** (Richmond)

Sire, Mrs. Cartwright's Cyrus the Elamite Dam, Mrs. Mackenzie Stewart's Ayrshire Brunette Long-haired cream female. Born April 24th, 1896 Breeder, Miss H. Cochran Owner, Miss Cartmell The Lodge, Barham, Canterbury

## QUEENIE

Sire, Miss Cartmell's Richmond Purple Emperor, by Turkish Delight, ex Mouflon Dam, Miss Cartmell's Richmond Grisette Long-haired smoke female. Born November 23rd, 1896 Breeder, Miss Cartmell Owner, Mrs. Vincent Biscoe Tritton 63, Eccleston Square, London, S.W.

#### **RONALD** (Richmond).

Sire, Miss M. Beal's Romaldkirk Toga, by Friar, ex Lily Dam, Miss M. Beal's Jael, by Rufus, ex Minnie Long-haired fawn male. Born August 4th, 1897 Breeder, Miss M. Beal Owner, Miss Cartmell The Lodge, Barham, Canterbury

#### **ROUGH** (Richmond)

| Sire, Miss Cartmell's Orange Rough, by Bootles, ex Bessie                             | Sire,        |
|---------------------------------------------------------------------------------------|--------------|
| Dam, Miss Cartmell's Richmond Jess<br>Long-haired orange male. Born August 31st, 1897 | Dam          |
| Breeder and owner, Miss Cartmell<br>The Lodge, Barham, Canterbury                     | Long<br>Free |