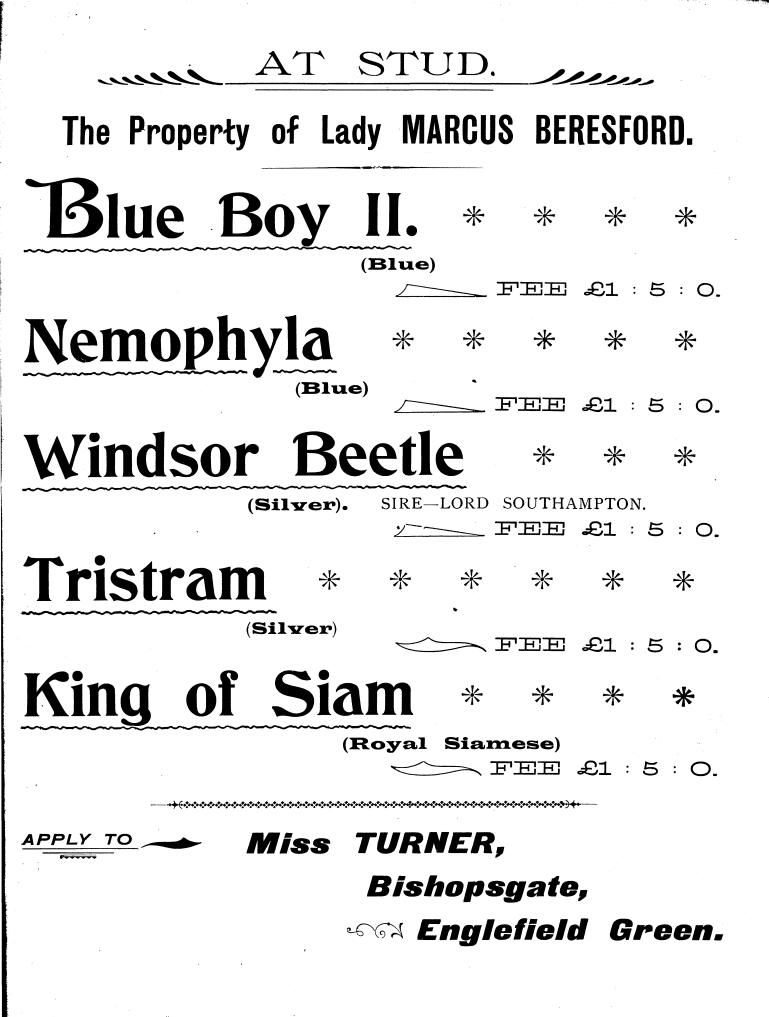

|







# AT STUD.

TEUFEL.

# Smoke.

Cobby Shape, Good Orange Eyes.

Won Special at Westminster for Darkest Smoke with Lightest Undercoat, and Best Smoke Cat.

1st, Championship, Challenge, Botanic, 1901.

1st, Challenge and Breeders' Cups and Medals,

Westminster, 1902, etc.

# ALSO

# LARKA. Chinchilla.

(Sire, SILVER CHIEFTAIN; Grandsire, LORD SOUTHAMPTON.)

Grand Massive Frame, Lovely Large Green Eyes, Pure Colour.

1st, Special Reading, 1901; 1st, Challenge Cup, Championship, and Special, for Best Long-haired Cat in Show, Reading, 1902, etc.

Both Young and Hardy.

Fee - 1 Guinea.

Every care taken of Queens.

Mrs. SINKINS,

Aldermoor House, Southampton.

# "THE ABSENT MINDED BEGGAR."

(By Lord Southampton ex Lady Marcus Beresford's "Dimity," by Lord Southampton ex "Fairy.")

# ABSOLUTE